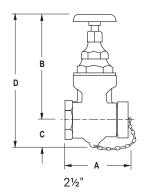

# **Dimensions**

# Non - Rising Stem

| Size   | Α        | В       | С      | D       |
|--------|----------|---------|--------|---------|
| 1-1/2" | 3-49/64" | 5-5/8"  | 1-1/8" | 6-3/8"  |
| 2-1/2" | 6"       | 10-3/4" | 2-1/2" | 13-1/4" |