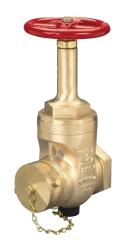

# **Domestic Non-Rising Stem Wedge Disc Gate Valves**

#### **Features**

- · Cap and chain included
- · Solid wedge disc with tapered seats
- Other configurations are available, contact Dixon® for additional information

Red iron handwheel, with brass cap and chain

#### **Materials**

· Red iron handwheel, with brass cap and chain