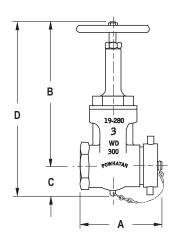

# **Dimensions**

# **Rising Stem**

| Size        | A       | B closed | С      | D closed | D open  |
|-------------|---------|----------|--------|----------|---------|
| 2-1/2"      | 6-1/2"  | 11"      | 2-1/2" | 13-1/2"  | 16-1/4" |
| 3" x 2-1/2" | 6-3/16" | 11       |        |          |         |